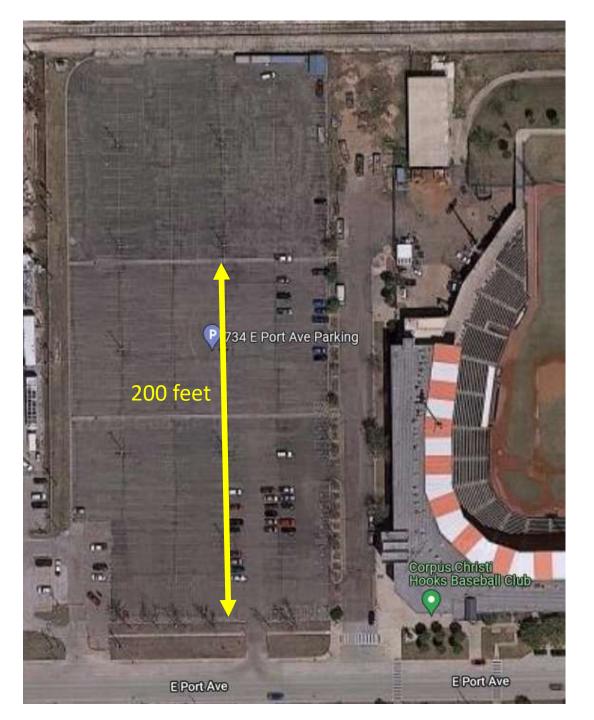

The area north of the yellow box would be for public parking.

This the dimensions of the yellow box in the previous slide.

The maintenance area can easily be expanded northward, the next segment of the parking lot would increase the length available to 200 feet.