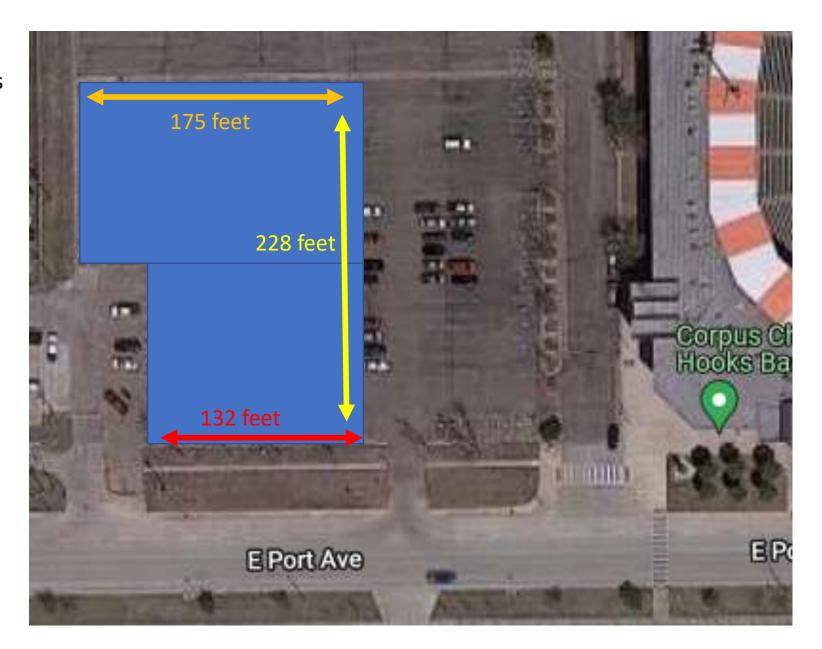

The area north of the yellow box would be for public parking.

This the dimensions of the yellow box in the previous slide.

The maintenance area can easily be expanded northward, the next segment of the parking lot would increase the length available to 200 feet.