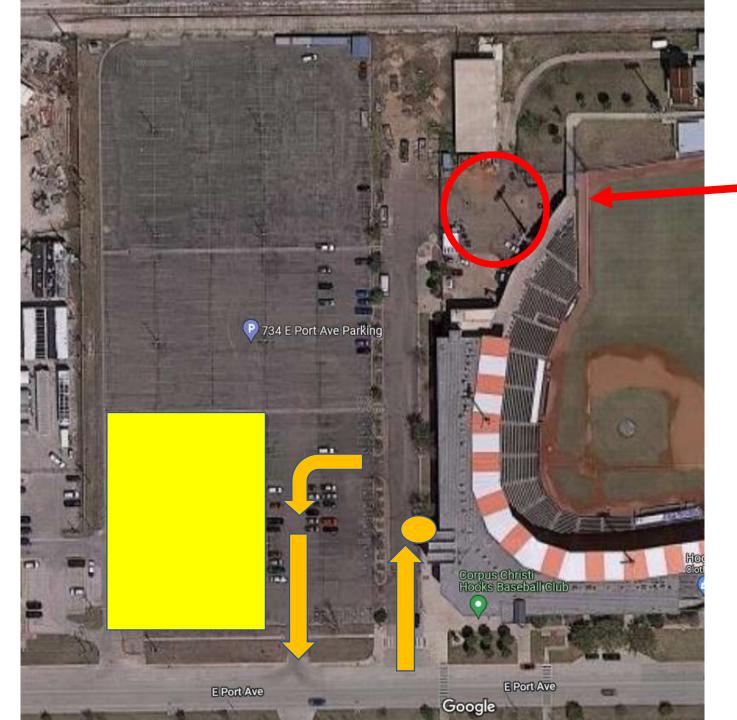

## 2023 State Bus Roadeo

What-a-Burger Field

Proposed event layout # 1

## Main parking lot, bus/van roadeo here.

## 440, 000 square feet.

Parking lot where Maintenance Roadeo could be conducted.

Possible site for bus and maintenance vehicle inspections, and van wheelchair securement test.

## Scenario One:

In order for the shuttle from the hotel to operate, we will need to use the driveway into the parking lot. Maintenance can still use the yellow area.

A fence line would be set up to keep pedestrians out of the competition area.