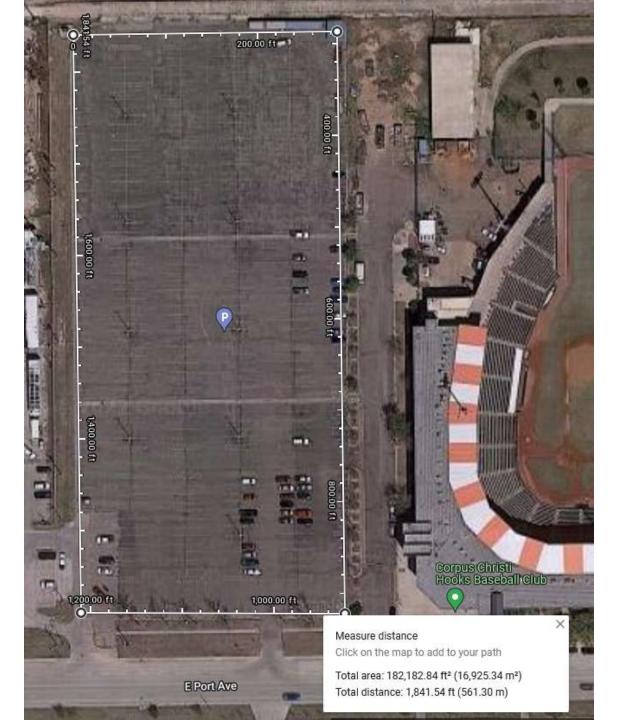

The area north of the yellow box would be for public parking.

This the dimensions of the yellow box in the previous slide.

The maintenance area can easily be expanded northward, the next segment of the parking lot would increase the length available to 200 feet.