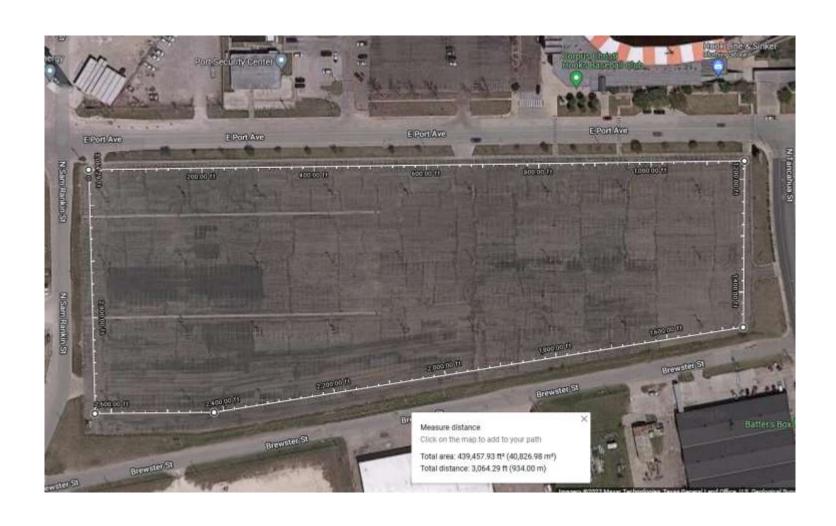

## 440, 000 square feet.

Parking lot where Maintenance Roadeo could be conducted.

Possible site for bus and maintenance vehicle inspections, and van wheelchair securement test.