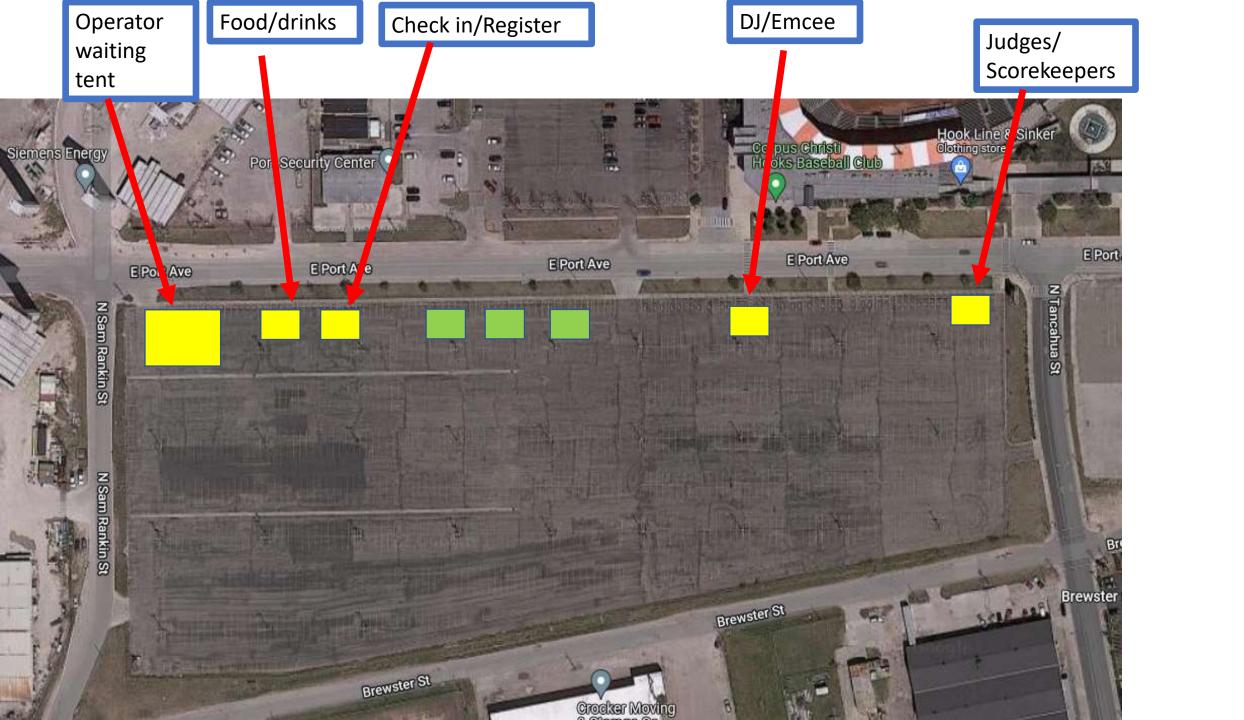

## Scenario One:

In order for the shuttle from the hotel to operate, we will need to use the driveway into the parking lot. Maintenance can still use the yellow area.

A fence line would be set up to keep pedestrians out of the competition area.